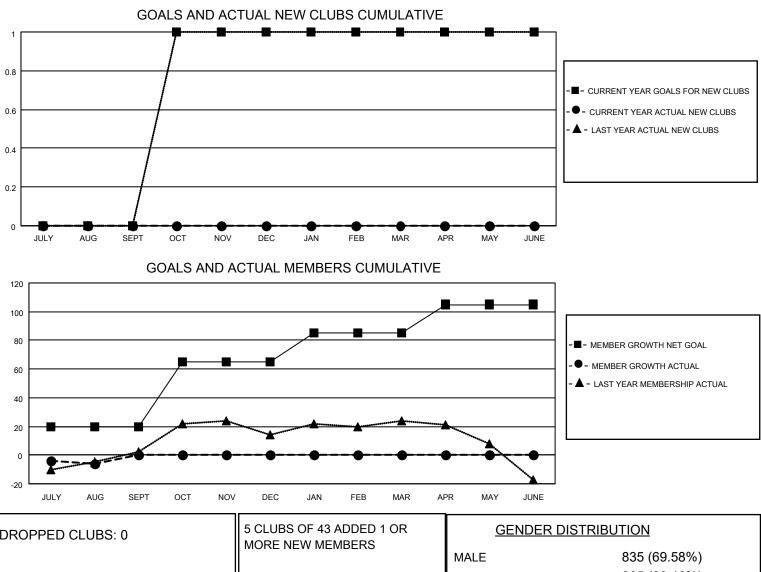

## LOCATION IOWA

**District 9 EC** 

Results as of: 8/31/2022

|                       | Club          | S         |               |                       | Men                    | nbers                   |                                                    |
|-----------------------|---------------|-----------|---------------|-----------------------|------------------------|-------------------------|----------------------------------------------------|
| RESULTS FOR 2022-2023 |               |           |               | RESULTS FOR 2022-2023 |                        |                         |                                                    |
| QUARTER               | NEW CLUB GOAL | NEW CLUBS | DROPPED CLUBS | QUARTER               | BER GROWTH NET<br>GOAL | MEMBER GROWTH<br>ACTUAL | DROPPED<br>MEMBERS ACTUAL<br>(including transfers) |
| JULY/AUG/SEPT         | 0             | 0         | 0             | JULY/AUG/SEPT         | 20                     | 14                      | 19                                                 |
| OCT/NOV/DEC           | 1             | 0         | 0             | OCT/NOV/DEC           | 45                     | 0                       | 0                                                  |
| JAN/FEB/MAR           | 0             | 0         | 0             | JAN/FEB/MAR           | 20                     | 0                       | 0                                                  |
| APR/MAY/JUNE          | 0             | 0         | 0             | APR/MAY/JUNE          | 20                     | 0                       | 0                                                  |

| DROPPED CLUBS: 0 |    | MORE NEW MEMBERS          | GENDER DISTRIBUTION       |              |
|------------------|----|---------------------------|---------------------------|--------------|
|                  |    |                           | MALE                      | 835 (69.58%) |
|                  |    |                           | FEMALE                    | 365 (30.42%) |
| DROPPED MEMBERS  |    |                           | NON BINARY                | 0 (0.00%)    |
|                  | _  |                           | PREFER NOT TO ANSWER      | 0 (0.00%)    |
| DECEASED         | 5  |                           |                           |              |
| CLUB CANCELLED   | 0  | CLICK HERE FOR CUMULATIVE | TOTAL FAMILY UNIT MEMBERS | s 318        |
| OTHER            | 14 | MEMBERSHIP DATA           |                           |              |
| TOTAL            | 19 |                           | FAMILY MEMBERS PAYING HA  | LF DUES 163  |
|                  |    |                           |                           |              |
|                  |    |                           |                           |              |